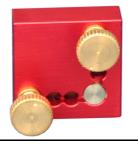

## MNI-H-U

- Extra small Mirror Mount
- 4 strong springs
- High-precision screws with hexagon socket
- Option: with locking device

MNI-H-U-2-3030 MNI-H-U-3-3030