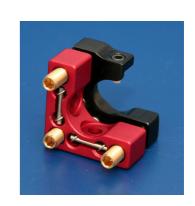

## MNI-H-U

- Extra small Mirror Mount
- 4 strong springs
- High-precision screws with hexagon socket
- Option: with locking device

MNI-H-U-2-3030 MNI-H-U-3-3030