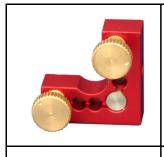

## **Bodies**

MNI-H-2-...

MNI-H-2G-...

Due to strong spring forces we offer the MNI-H only with two alignment screws. If a third screw should be necessary, we recommend the screw as hexagon socket for easier alignment

## MNI-H-U

- Extra small Mirror Mount
- 4 strong springs
- High-precision screws with hexagon socket
- Option: with locking device

MNI-H-U-2-3030 MNI-H-U-3-3030